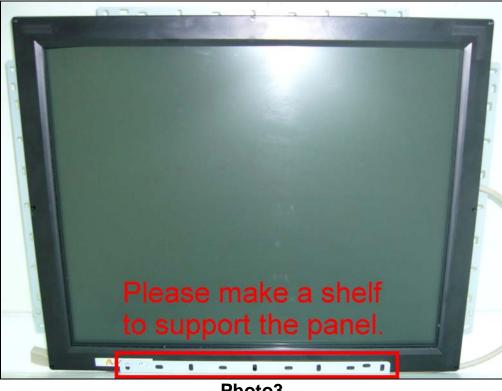

Page2

III. The panel is very heavy. Please make a shelf to support the panel not to fall like the photo3.

Photo3