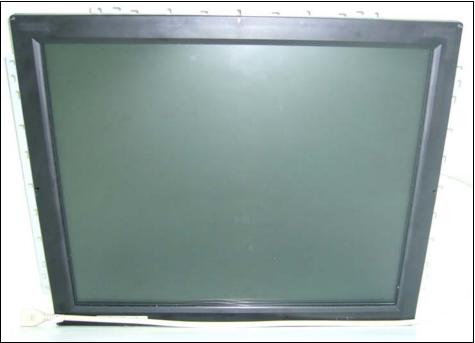

### **B. Stick the twin adhesive:**

I. Please stick the twin adhesive on the edge of the panel like the photo1.

Photo1

II. Please stick the panel on the monitor by the twin adhesive like the photo2.

Photo2

Page2

III. The panel is very heavy. Please make a shelf to support the panel not to fall like the photo3.

Photo3