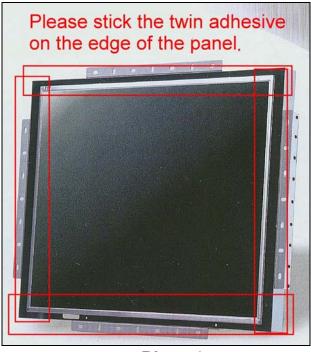

### **B. Stick the twin adhesive:**

I. Please stick the twin adhesive on the edge of the panel like the photo1.

Photo1

II. Please stick the panel on the monitor by the twin adhesive like the photo2.

Photo2